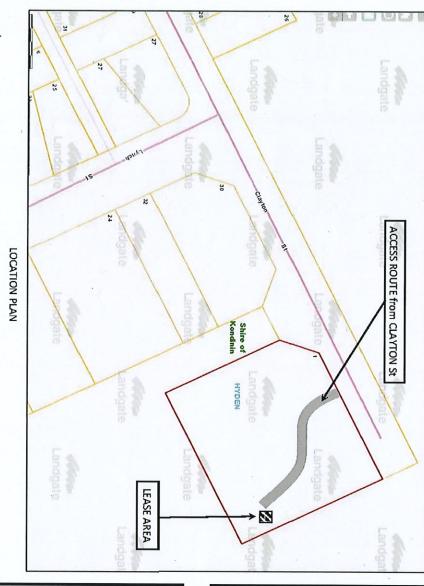

|

### Annexure A

**EXPLANATORY NOTE** 

DIGITAL AERIAL PHOTO SOURCHED FROM LANDGATE.

AND HAVE BEEN DETERMINED BY DIGITAL CADASTRE ONLY AND NOT FIELD SURVEY

THE TITLE BOUNDARIES AS SHOWN HEREON WERE NOT MARKED AT THE TIME OF SURVEY

THE ACCESS ROUTE IS FROM CLAYTON STREET HYDEN THE LEASE AREA IS LOCATED IN THE SOUTH / EASTERN PART OF LOT 3







**HYDEN CGS6-10** 

LOT 3 on D36040

COMMUNICATIONS SITE and ACCESS LEASE

SHIRE OF KONDININ

|