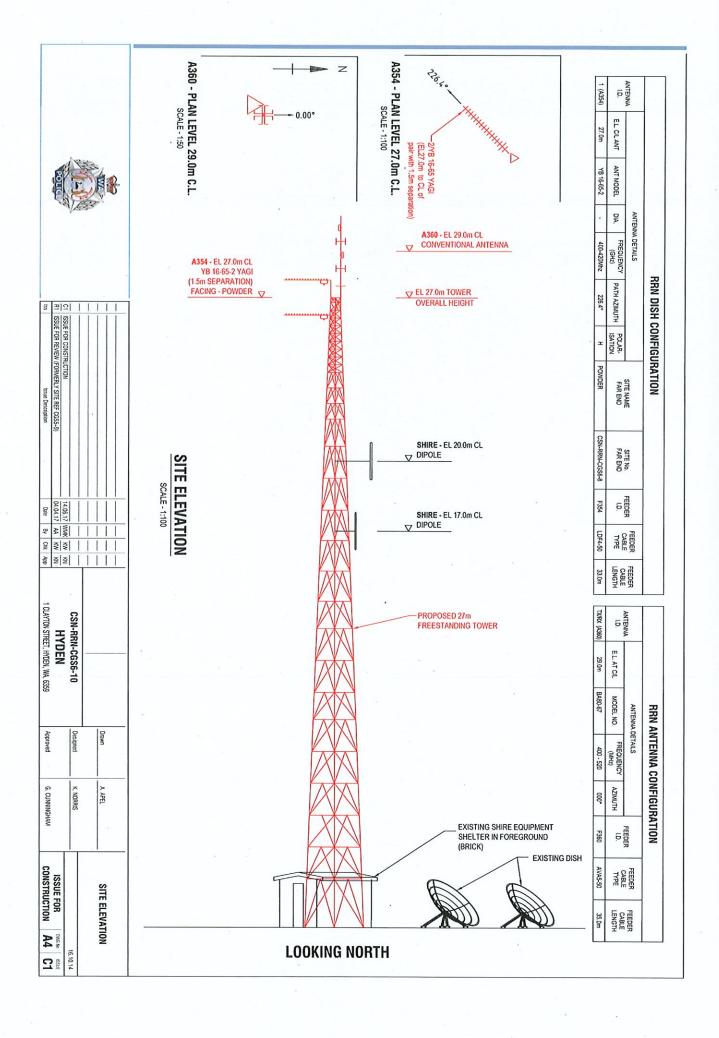

|                     |

And Size 16,10,14

# TRANSMITTAL

CNS-RRN-CGSS-10-A1 TRANSMITTAL SHEET
CNS-RRN-CGSS-10-A2 SITE LOCALITY PLAN
CNS-RRN-CGSS-10-A3 SITE PLAN
CNS-RRN-CGSS-10-A3 SITE ELEVATION

2 2 2 2 2 2 2 2

DRAWING INDEX

# DRAWING DATE / ISSUE D 0x 14 M 04 06 Y 17 17

# CSN-RRN-CGS6-10



Community Safety Network Regional Radio Network









WESTERN



**AUSTRALIA** 

REGISTER NUMBER

3/D36040

DUPLICATE DUPLICATE ISSUED EDITION

N/A

N/A

N/A

VOLUME 203 FOLIO 31A

# RECORD OF CERTIFICATE OF TITLE

UNDER THE TRANSFER OF LAND ACT 1893

The person described in the first schedule is the registered proprietor of an estate in fee simple in the land described below subject to the reservations, conditions and depth limit contained in the original grant (if a grant issued) and to the limitations, interests, encumbrances and notifications shown in the second schedule.

REGISTRAR OF TITLES

LAND DESCRIPTION:

LOT 3 ON DIAGRAM 36040

# REGISTERED PROPRIETOR: (FIRST SCHEDULE)

SHIRE OF KONDININ OF GORDON STREET, KONDININ

(T B060488) REGISTERED 27/11/1975

# LIMITATIONS, INTERESTS, ENCUMBRANCES AND NOTIFICATIONS: (SECOND SCHEDULE)

1